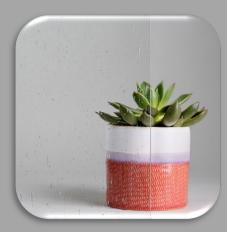

### **Rain Glass**

Rain glass features a vertical pattern and textured surface that create the illusion of rain trickling down a window. Beyond the visual effect, the glass provides a high level of

privacy and diffuses light. Annealed or Tempered Comes in thickness: 1/8", 5/32", 3/16", 1/4" & 3/8"

## **Rain Glass**