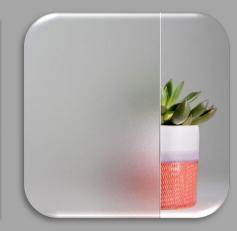

#### **Frosted Glass**

Frosted glass is a type of glass that has been treated to have an opaque, frosted appearance. The treatment process creates a diffuse surface that obscures visibility through the glass while still allowing light to pass through, resulting in a soft, diffused

glow. Annealed or Tempered Comes in thickness: 1/8", 5/32", 3/16", 1/4" & 3/8"