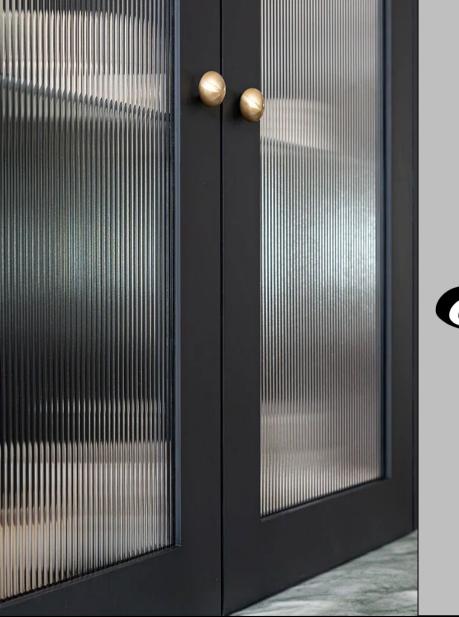

## **Reeded Glass**

Reeded glass is a type of patterned or textured glass characterized by so-called "ripples" that can vary in size, shape, and dimensions depending upon intended use.

Annealed or Tempered Comes in thickness: 1/8", 5/32" (1/2" Peaks)

# **Reeded Glass**