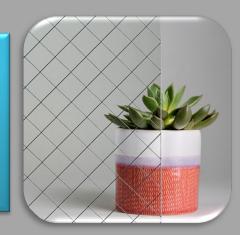

#### **Diamond Wire Glass**

Diamond Polished Wire glass is a clear annealed glass with a diamond patterned wire mesh embedded into the glass substrate.

### **Diamond Wire Glass**