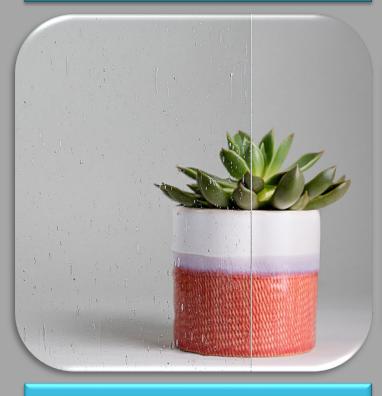

#### **Seedy Glass**

Seedy glass, or seeded glass, includes the slight bubbles & wavy pattern found in early original flat glass. Annealed or Tempered Comes in thickness: 1/8" Only

# Seedy Glass