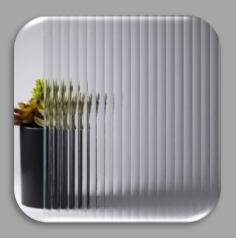

## **Reeded Glass**

Reeded glass is a type of patterned or textured glass characterized by so-called "ripples" that can vary in size, shape, and dimensions depending upon intended use.

Annealed or Tempered Comes in thickness: 1/8", 5/32" (1/2" Peaks)

# **Reeded Glass**