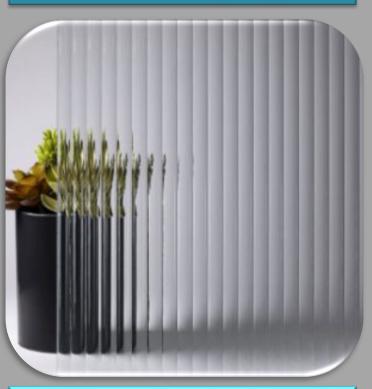

## **Reeded Glass**

Reeded glass is a type of patterned or textured glass characterized by so-called "ripples" that can vary in size, shape, and dimensions depending upon intended use.

Annealed or Tempered Comes in thickness: 1/8", 5/32" (1/2" Peaks)

# **Reeded Glass**