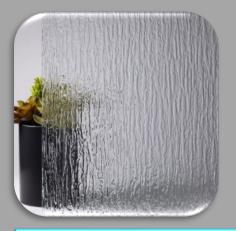

### **Rain Glass**

Rain glass features a vertical pattern and textured surface that create the illusion of rain trickling down a window. Beyond the visual effect, the glass provides a high level of

privacy and diffuses light. Annealed or Tempered Comes in thickness: 1/8", 5/32", 3/16", 1/4" & 3/8"

## **Rain Glass**