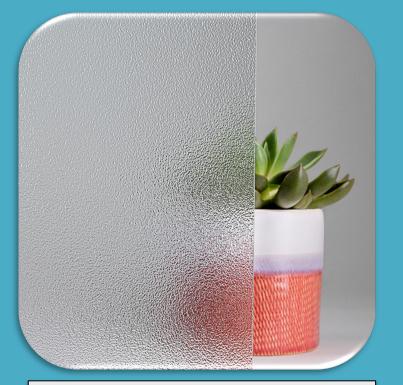

#### **Frosted Glass**

Frosted glass is a type of glass that has been treated to have an opaque, frosted appearance. The treatment process creates a diffuse surface that obscures visibility through the glass while still allowing light to pass through, resulting in a soft, diffused

glow. Annealed or Tempered Comes in thickness: 1/8", 5/32", 3/16", 1/4" & 3/8"