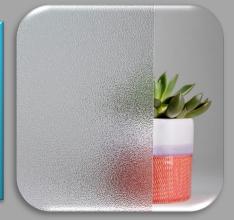

#### **Frosted Glass**

Frosted glass is a type of glass that has been treated to have an opaque, frosted appearance. The treatment process creates a diffuse surface that obscures visibility through the glass while still allowing light to pass through, resulting in a soft, diffused

glow. Annealed or Tempered Comes in thickness: 1/8", 5/32", 3/16", 1/4" & 3/8"