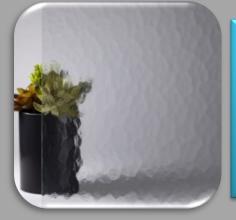

## **Reeded Glass**

Reeded glass is a type of patterned or textured glass characterized by so-called "ripples" that can vary in size, shape, and dimensions depending upon intended use.

Annealed or Tempered Comes in thickness: 1/8", 5/32" (1/2" Peaks)

# **Reeded Glass**