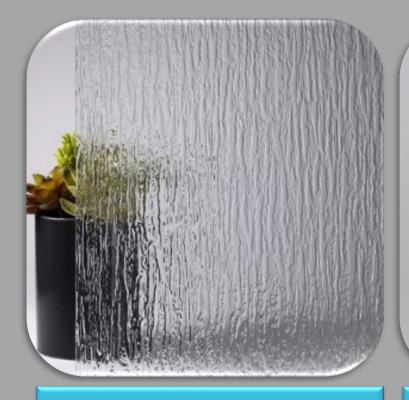

### **Rain Glass**

Rain glass features a vertical pattern and textured surface that create the illusion of rain trickling down a window. Beyond the visual effect, the glass provides a high level of

privacy and diffuses light. Annealed or Tempered Comes in thickness: 1/8", 5/32", 3/16", 1/4" & 3/8"

## **Rain Glass**