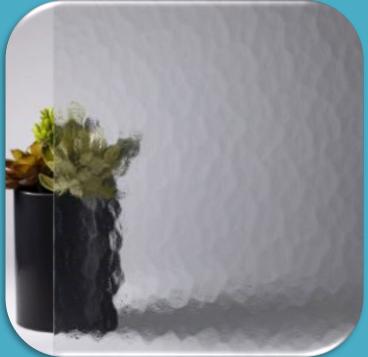

## **Reeded Glass**

Reeded glass is a type of patterned or textured glass characterized by so-called "ripples" that can vary in size, shape, and dimensions depending upon intended use.

Annealed or Tempered Comes in thickness: 1/8", 5/32" (1/2" Peaks)

# **Reeded Glass**