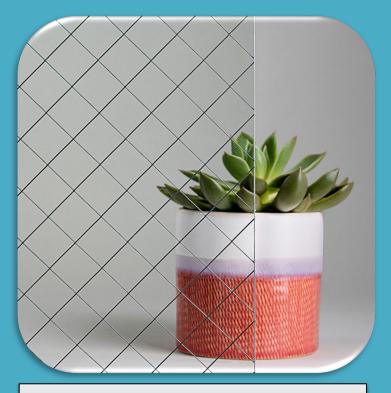

#### **Diamond Wire Glass**

Diamond Polished Wire glass is a clear annealed glass with a diamond patterned wire mesh embedded into the glass substrate.

#### **Annealed Only**

Comes in thickness: 1/4" Only

### **Diamond Wire Glass**