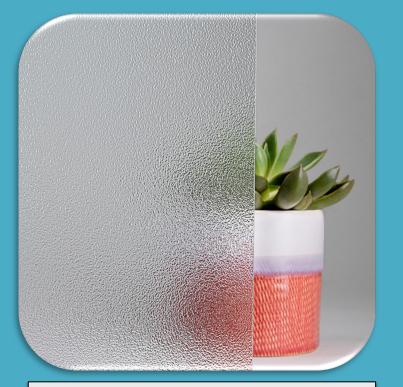

### **Rain Glass**

Rain glass features a vertical pattern and textured surface that create the illusion of rain trickling down a window. Beyond the visual effect, the glass provides a high level of

privacy and diffuses light. Annealed or Tempered Comes in thickness: 1/8", 5/32", 3/16", 1/4" & 3/8"