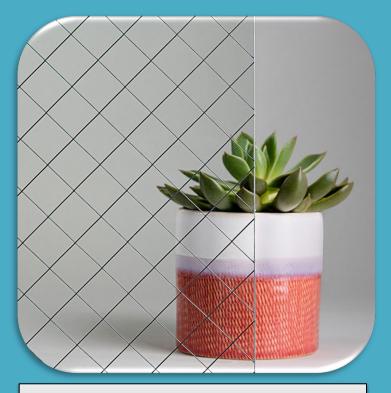

#### **Diamond Wire Glass**

Diamond Polished Wire glass is a clear annealed glass with a diamond patterned wire mesh embedded into the glass substrate.

#### **Annealed Only**

Comes in thickness: 1/4" Only

### **Diamond Wire Glass**