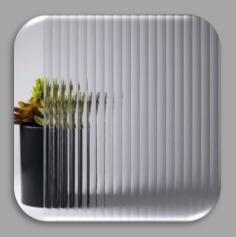

## **Reeded Glass**

Reeded glass is a type of patterned or textured glass characterized by so-called "ripples" that can vary in size, shape, and dimensions depending upon intended use.

Annealed or Tempered Comes in thickness: 1/8", 5/32" (1/2" Peaks)

# **Reeded Glass**