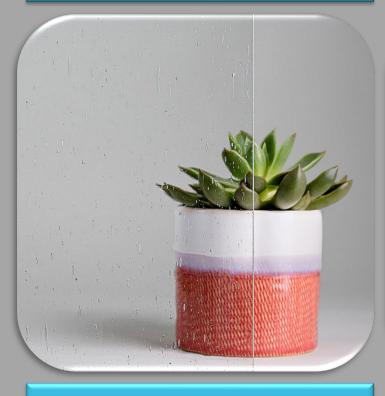

#### **Seedy Glass**

Seedy glass, or seeded glass, includes the slight bubbles & wavy pattern found in early original flat glass. Annealed or Tempered Comes in thickness: 1/8" Only

# Seedy Glass