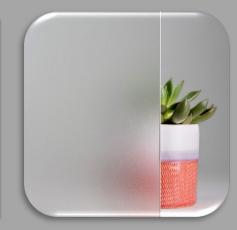

#### **Frosted Glass**

Frosted glass is a type of glass that has been treated to have an opaque, frosted appearance. The treatment process creates a diffuse surface that obscures visibility through the glass while still allowing light to pass through, resulting in a soft, diffused

glow. Annealed or Tempered Comes in thickness: 1/8", 5/32", 3/16", 1/4" & 3/8"