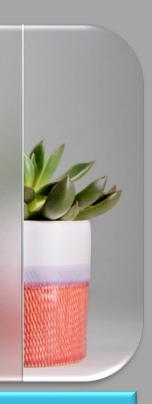

### **Rain Glass**

Rain glass features a vertical pattern and textured surface that create the illusion of rain trickling down a window. Beyond the visual effect, the glass provides a high level of

privacy and diffuses light. Annealed or Tempered Comes in thickness: 1/8", 5/32", 3/16", 1/4" & 3/8"

## **Rain Glass**