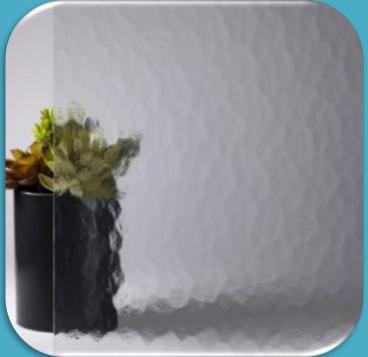

## **Reeded Glass**

Reeded glass is a type of patterned or textured glass characterized by so-called "ripples" that can vary in size, shape, and dimensions depending upon intended use.

Annealed or Tempered Comes in thickness: 1/8", 5/32" (1/2" Peaks)