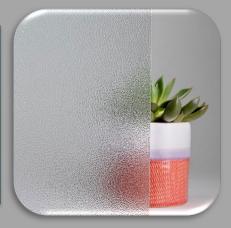

## **Reeded Glass**

Reeded glass is a type of patterned or textured glass characterized by so-called "ripples" that can vary in size, shape, and dimensions depending upon intended use.

Annealed or Tempered Comes in thickness: 1/8", 5/32" (1/2" Peaks)