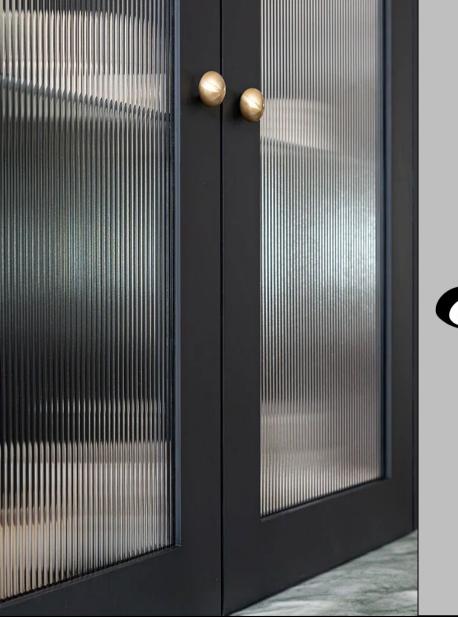

## **Reeded Glass**

Reeded glass is a type of patterned or textured glass characterized by so-called "ripples" that can vary in size, shape, and dimensions depending upon intended use.

Annealed or Tempered Comes in thickness: 1/8", 5/32" (1/2" Peaks)

# **Reeded Glass**