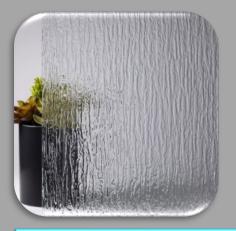

### **Rain Glass**

Rain glass features a vertical pattern and textured surface that create the illusion of rain trickling down a window. Beyond the visual effect, the glass provides a high level of

privacy and diffuses light. Annealed or Tempered Comes in thickness: 1/8", 5/32", 3/16", 1/4" & 3/8"

## **Rain Glass**