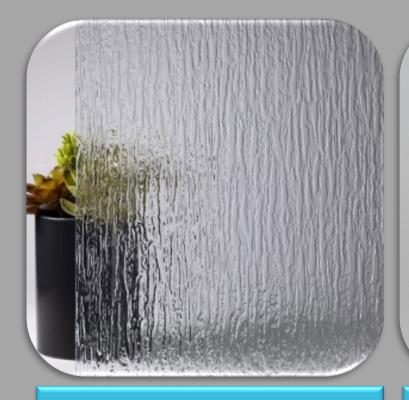

### **Rain Glass**

Rain glass features a vertical pattern and textured surface that create the illusion of rain trickling down a window. Beyond the visual effect, the glass provides a high level of

privacy and diffuses light. Annealed or Tempered Comes in thickness: 1/8", 5/32", 3/16", 1/4" & 3/8"

## **Rain Glass**