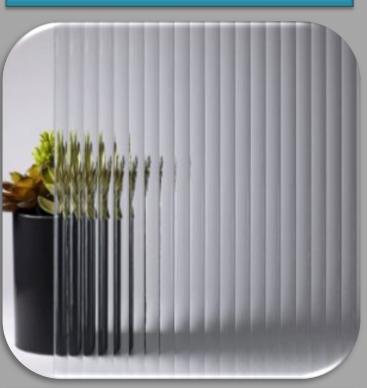

## **Reeded Glass**

Reeded glass is a type of patterned or textured glass characterized by so-called "ripples" that can vary in size, shape, and dimensions depending upon intended use.

Annealed or Tempered Comes in thickness: 1/8", 5/32" (1/2" Peaks)

# **Reeded Glass**