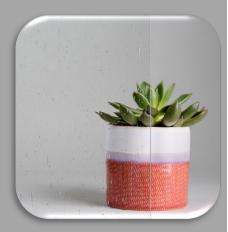

#### **Frosted Glass**

Frosted glass is a type of glass that has been treated to have an opaque, frosted appearance. The treatment process creates a diffuse surface that obscures visibility through the glass while still allowing light to pass through, resulting in a soft, diffused

glow. Annealed or Tempered Comes in thickness: 1/8", 5/32", 3/16", 1/4" & 3/8"