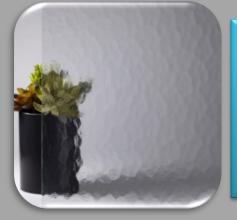

#### **Aquatex Glass**

Aquatex glass is a pattern glass that has a slight ripple pattern as shown and is quite obscure. Annealed or Tempered

Comes in thickness: 3/16" Only

## **Aquatex Glass**