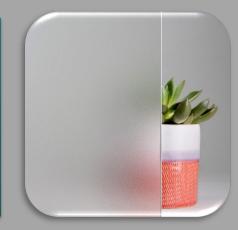

### **Frosted Glass**

Frosted glass is a type of glass that has been treated to have an opaque, frosted appearance. The treatment process creates a diffuse surface that obscures visibility through the glass while still allowing light to pass through, resulting in a soft, diffused

glow. Annealed or Tempered Comes in thickness: 1/8", 5/32", 3/16", 1/4" & 3/8"