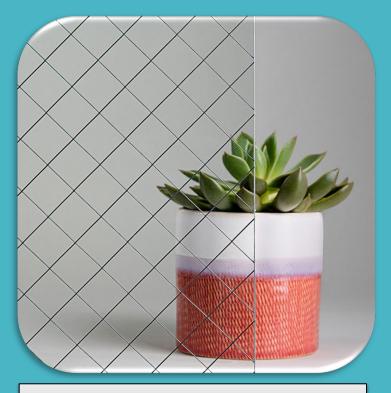

#### **Diamond Wire Glass**

Diamond Polished Wire glass is a clear annealed glass with a diamond patterned wire mesh embedded into the glass substrate.

#### **Annealed Only**

Comes in thickness: 1/4" Only

### **Diamond Wire Glass**