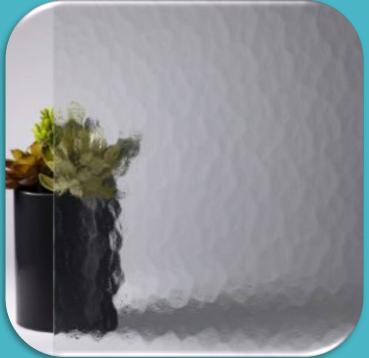

## **Reeded Glass**

Reeded glass is a type of patterned or textured glass characterized by so-called "ripples" that can vary in size, shape, and dimensions depending upon intended use.

Annealed or Tempered Comes in thickness: 1/8", 5/32" (1/2" Peaks)

# **Reeded Glass**