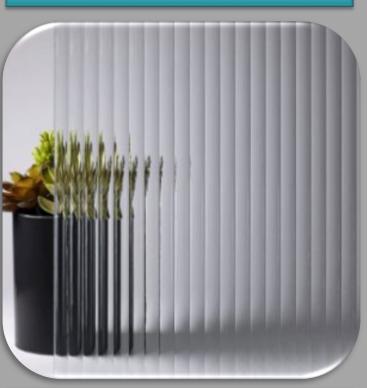

## **Reeded Glass**

Reeded glass is a type of patterned or textured glass characterized by so-called "ripples" that can vary in size, shape, and dimensions depending upon intended use.

Annealed or Tempered Comes in thickness: 1/8", 5/32" (1/2" Peaks)

# **Reeded Glass**