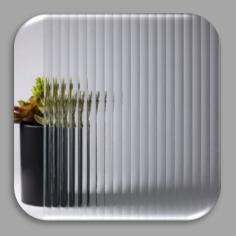

## **Reeded Glass**

Reeded glass is a type of patterned or textured glass characterized by so-called "ripples" that can vary in size, shape, and dimensions depending upon intended use.

Annealed or Tempered Comes in thickness: 1/8", 5/32" (1/2" Peaks)

# **Reeded Glass**