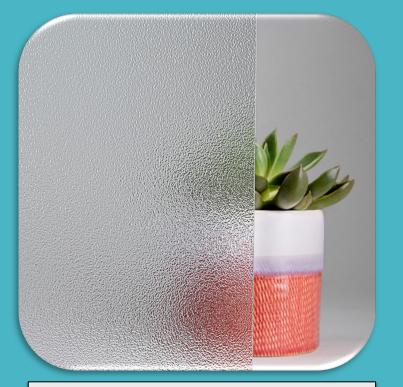

### **Frosted Glass**

Frosted glass is a type of glass that has been treated to have an opaque, frosted appearance. The treatment process creates a diffuse surface that obscures visibility through the glass while still allowing light to pass through, resulting in a soft, diffused

glow. Annealed or Tempered Comes in thickness: 1/8", 5/32", 3/16", 1/4" & 3/8"