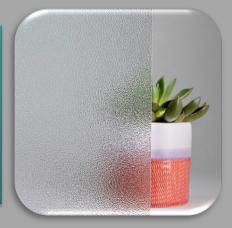

### **Frosted Glass**

Frosted glass is a type of glass that has been treated to have an opaque, frosted appearance. The treatment process creates a diffuse surface that obscures visibility through the glass while still allowing light to pass through, resulting in a soft, diffused

glow. Annealed or Tempered Comes in thickness: 1/8", 5/32", 3/16", 1/4" & 3/8"