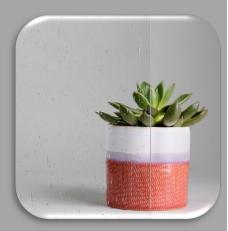

### **Rain Glass**

Rain glass features a vertical pattern and textured surface that create the illusion of rain trickling down a window. Beyond the visual effect, the glass provides a high level of

privacy and diffuses light. Annealed or Tempered Comes in thickness: 1/8", 5/32", 3/16", 1/4" & 3/8"