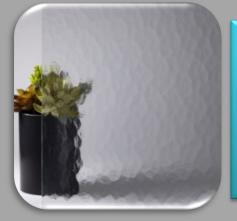

## **Reeded Glass**

Reeded glass is a type of patterned or textured glass characterized by so-called "ripples" that can vary in size, shape, and dimensions depending upon intended use.

Annealed or Tempered Comes in thickness: 1/8", 5/32" (1/2" Peaks)