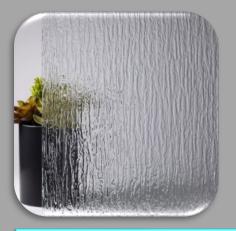

### **Rain Glass**

Rain glass features a vertical pattern and textured surface that create the illusion of rain trickling down a window. Beyond the visual effect, the glass provides a high level of

privacy and diffuses light. Annealed or Tempered Comes in thickness: 1/8", 5/32", 3/16", 1/4" & 3/8"

## **Rain Glass**