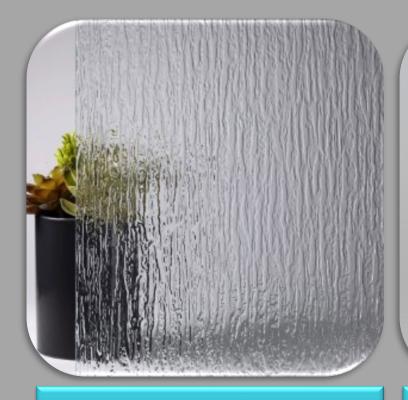

### **Rain Glass**

Rain glass features a vertical pattern and textured surface that create the illusion of rain trickling down a window. Beyond the visual effect, the glass provides a high level of

privacy and diffuses light. Annealed or Tempered Comes in thickness: 1/8", 5/32", 3/16", 1/4" & 3/8"

## **Rain Glass**