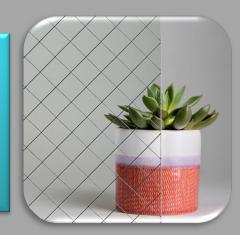

#### **Diamond Wire Glass**

Diamond Polished Wire glass is a clear annealed glass with a diamond patterned wire mesh embedded into the glass substrate.